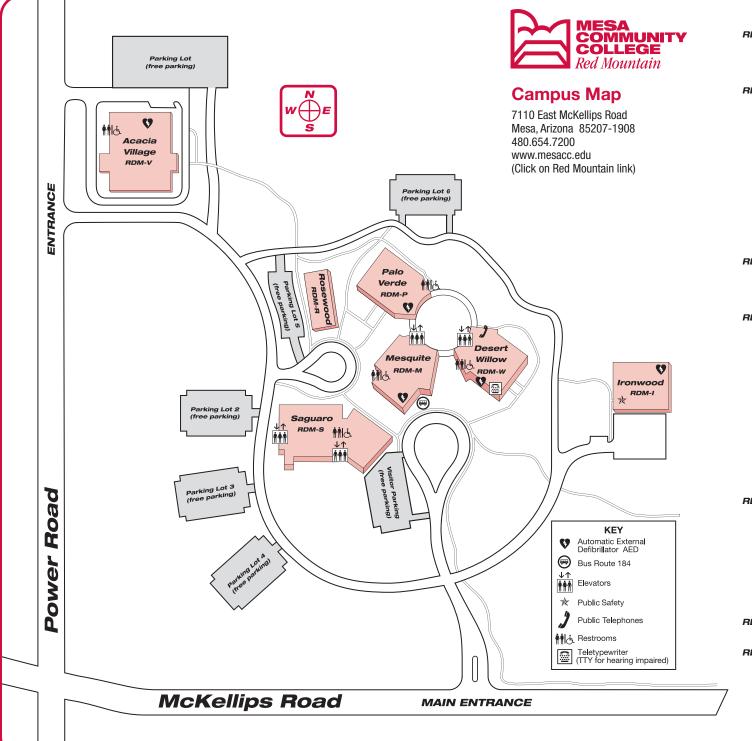

# LEGEND

RDM V Acacia Village Classrooms (V116 – V127) Instructional Support Services Student Lounge

#### RDM W Desert Willow

Academic Computing Classrooms (W119 – W226) Fiscal Services Human Resources (1st Flr.) Information Technology Services Learning Enhancement Center Library (2nd Flr.) *Public Copier Available* Media Services PIRC Lab (2nd Flr.) Test Proctoring Center (2nd Flr.): NET Testing Writing Center

**RDM I Ironwood** Public Safety

Maintenance & Operations Receiving

### RDM M Mesquite

Administration (2nd Flr.) Bookstore Community Room (2nd Flr.) **Enrollment Services:** Academic Advisement Admissions Career Services Cashier Services **Disability Resources & Services** Financial Aid Placement Testing Registration Transfer Services Veterans Services Fitness Center (M160) Mesquite Grill (1st Flr.) Student Life & Leadership (2nd Flr.)

## RDM P Palo Verde

Center for Teaching and Learning (2nd Flr.) Classrooms (P105 – P250) Counseling Services Faculty Offices (2nd Flr.) Honors (2nd Flr.) Instructional Support Services (2nd Flr.) Physical Science Laboratories (P107 – P114) Service-Learning (2nd Flr.)

RDM R Rosewood

Classrooms (R101 - R104)

### RDM S Saguaro

Classrooms (S152 – S283) Coyote Cafe Faculty Offices (2nd Flr.) Instructional Support Services (2nd Flr.) Life Science Laboratories (S153 – S157) Rehearsal and Performance (RAP) Center (S140) Undergraduate Research Lab (S151)