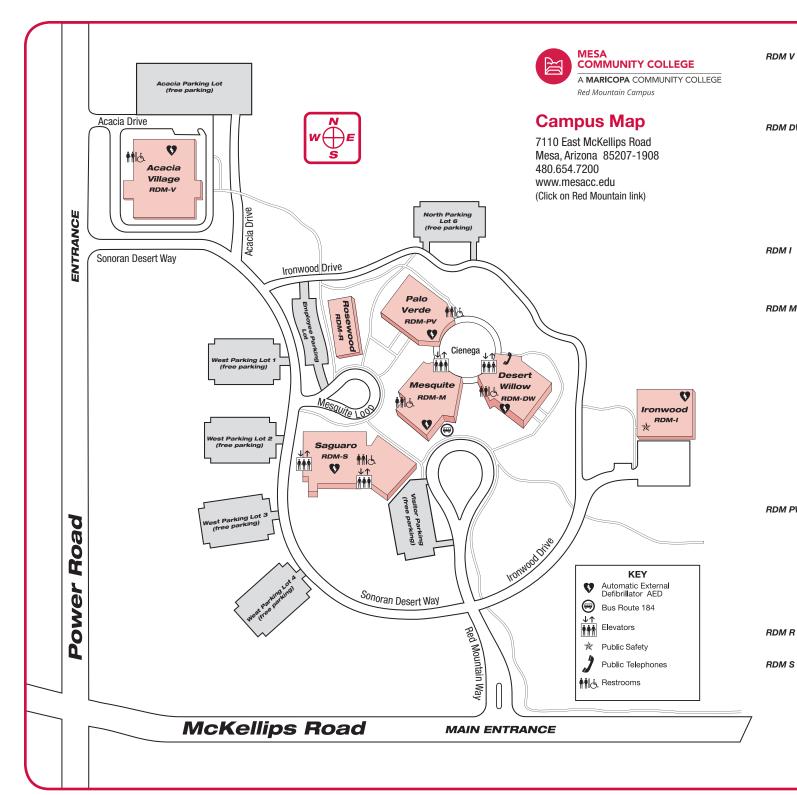

## LEGEND

Acacia Village Classrooms (V116 - V126) Instructional Support Services Nurse Assisting Program Student Lounge RDM DW Desert Willow Academic Engagement Center Classrooms (DW119 - DW226) **College Technology Services** Community Partnerships (DW136B) HelpCenter Learning Enhancement Center Library (2nd Floor) Public Copier Available PIRC Lab (2nd Floor) Ironwood **College Police** Maintenance & Operations Receiving RDM M Mesquite Administration Office (M222) Bookstore Community Room (2nd Floor) Enrollment Services: Academic Advising • Admissions Career Services • Cashier Services **Disability Resources & Services** Financial Aid • Registration Testing Services/GED/HESI Transfer Services • Veteran Services Fitness Center (M160) Mesquite Grill Student Life & Leadership (2nd Floor) Student Lounge (2nd Floor) RDM PV Palo Verde Classrooms (PV105 - PV250) Counseling Services (2nd Floor)

Classrooms (PV105 – PV250) Counseling Services (2nd Floor) Faculty Offices (2nd Floor) Fiscal Services (2nd Floor) Human Resources (2nd Floor) Instructional Support Services (2nd Floor) International Ed / Study Abroad (2nd Floor) Physical Science Laboratories (1st Floor)

RDM R Rosewood

Classrooms (R101 - R104)

## RDM S Saguaro

Center for Teaching and Learning (2nd Floor) Classrooms (S152 – S282) Faculty Offices (2nd Floor) Instructional Support Services (2nd Floor) Life Science Laboratories (1st Floor) Rehearsal and Performance (RAP) Center (S140) Undergraduate Research Lab (S151)