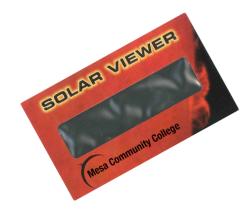

## Activities for all ages

- Telescopes
- Planetarium shows (9, 9:30, 11 and 11:30 AM) (S&D only)
- Concessions
- Information and demonstrations
- Solar viewers (while supplies last)